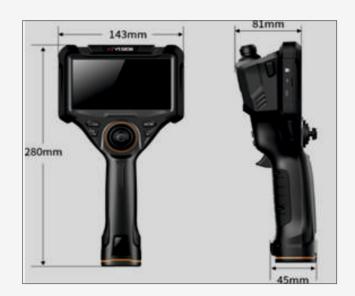

## **Technical Specifications:**

| Probe Diameter(mm)              |   | Ф3.8 or 6.0mm                                                               |
|---------------------------------|---|-----------------------------------------------------------------------------|
| Tube Length                     |   | 3.8mm (1, 2, 3, 4, 5meter), 6.0mm (1, 2, 3, 4, 5,6,7,8,9,10meter)           |
| Camera Pixels                   | : | 1 mega pixels / 2 mega pixels                                               |
| Image Resolution                | : | 720P / 1080P                                                                |
| Video Resolution                |   | 720P / 1080P                                                                |
| DOF                             |   | 10mm-100mm                                                                  |
| FOV                             | : | 90° / 120°                                                                  |
| Viewing Direction               |   | Front view / side view / dual view                                          |
| Light Source                    |   | Front high bright ceramic light source / rear fibre optic cold light source |
| Brightness Levels               | : | 0-5 level cyclic adjustment                                                 |
| Protecting Device of Durability |   | 80mm buffer protection device between tube and handle                       |
| Articulation                    |   | 360° omni-directional bending                                               |
| Bending Angle                   | : | Max:190°                                                                    |
| Display                         | : | 5" color IPS display                                                        |
| Auto-off Switch                 | : | The device can be set to switch off automatically after 3, 5 or 10          |