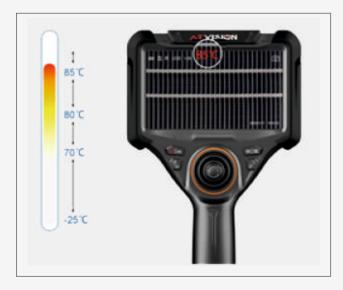

5-inch full-viewing angle HD display for true image reproduction

360° articulation, 180° bending observe any hidden place

Temperature real-time display, high temperature alarm function (optional)

Wi Fi wireless transmission for multiple observers

## **Technical Specifications:**

| Photo/Video Function              | : | One button to take photos & videos & support the playback of photos & videos                                                               |
|-----------------------------------|---|--------------------------------------------------------------------------------------------------------------------------------------------|
| Photo/Video Format                |   | JPG / MOV                                                                                                                                  |
| Image Rotate                      | : | 0° / 180° / mirror image                                                                                                                   |
| Zoom In/Out                       |   | 5X                                                                                                                                         |
| Freeze                            | : | Fast freeze of images with one click                                                                                                       |
| Image Setting                     | : | Brightness, contrast ratio, sharpness adjustment                                                                                           |
| Date Watermark                    |   | Turn it on to postmark the date directly into photos and videos                                                                            |
| Date Setting                      | : | Edit to adjust the device date                                                                                                             |
| Wireless Image Transmission       | : | Wireless access to device video data via a mobile terminal app                                                                             |
| Temperature Indication (optional) |   | Temperature real-time display, high temperature alarm                                                                                      |
| Compatibility                     | : | Hand-held integrated design, pull-out compatible for replacement of insertion tube systems of different diameters / lengths / orientations |
| Data Port                         | : | HDMI, video output, Type-C                                                                                                                 |
| Weight                            | : | ≤0.75kg ( including batteries )                                                                                                            |
| Work Time                         | : | Real-time power display, continuous working time ≥ 4h                                                                                      |
| Dual power supply (optional)      | : | Dual power supply, endurance ≥ 8 hours                                                                                                     |
| IP Level                          | : | Monitor: IP54, Probe: IP68                                                                                                                 |
| Applicable Temperature            | : | -30°C~50°C                                                                                                                                 |
| Standard Configuration            | : | Videoscope with Carry Case, 16GB TF Card, Card Reader, Battery Charger, USB Cable, Carry Case, COC & Operational Manual.                   |