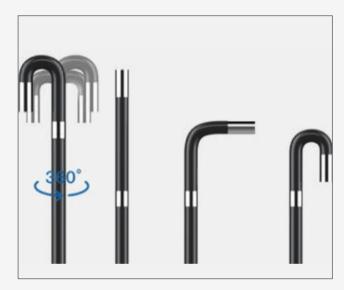

5-inch full-viewing angle HD display for true image reproduction

360° articulation, 180° bending observe any hidden place

Temperature real-time display, high temperature alarm function (optional)

Wi Fi wireless transmission for multiple observers

## **Technical Specifications:**

| Probe Diameter(mm)              |   | Ф3.8 or 6.0mm                                                               |
|---------------------------------|---|-----------------------------------------------------------------------------|
| Tube Length                     |   | 3.8mm (1, 2, 3, 4, 5meter), 6.0mm (1, 2, 3, 4, 5,6,7,8,9,10meter)           |
| Camera Pixels                   | : | 1 mega pixels / 2 mega pixels                                               |
| Image Resolution                | : | 720P / 1080P                                                                |
| Video Resolution                |   | 720P / 1080P                                                                |
| DOF                             |   | 10mm-100mm                                                                  |
| FOV                             | : | 90° / 120°                                                                  |
| Viewing Direction               |   | Front view / side view / dual view                                          |
| Light Source                    |   | Front high bright ceramic light source / rear fibre optic cold light source |
| Brightness Levels               | : | 0-5 level cyclic adjustment                                                 |
| Protecting Device of Durability |   | 80mm buffer protection device between tube and handle                       |
| Articulation                    |   | 360° omni-directional bending                                               |
| Bending Angle                   | : | Max:190°                                                                    |
| Display                         | : | 5" color IPS display                                                        |
| Auto-off Switch                 | : | The device can be set to switch off automatically after 3, 5 or 10          |