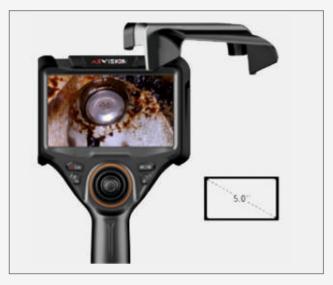

5-inch full-viewing angle HD display for true image reproduction

360° articulation, 180° bending observe any hidden place

Temperature real-time display, high temperature alarm function (optional)

Wi Fi wireless transmission for multiple observers

## **Technical Specifications:**

| Probe Diameter(mm)              |   | Ф3.8 or 6.0mm                                                               |
|---------------------------------|---|-----------------------------------------------------------------------------|
| Tube Length                     |   | 3.8mm (1, 2, 3, 4, 5meter), 6.0mm (1, 2, 3, 4, 5,6,7,8,9,10meter)           |
| Camera Pixels                   | : | 1 mega pixels / 2 mega pixels                                               |
| Image Resolution                | : | 720P / 1080P                                                                |
| Video Resolution                |   | 720P / 1080P                                                                |
| DOF                             |   | 10mm-100mm                                                                  |
| FOV                             | : | 90° / 120°                                                                  |
| Viewing Direction               |   | Front view / side view / dual view                                          |
| Light Source                    |   | Front high bright ceramic light source / rear fibre optic cold light source |
| Brightness Levels               | : | 0-5 level cyclic adjustment                                                 |
| Protecting Device of Durability |   | 80mm buffer protection device between tube and handle                       |
| Articulation                    |   | 360° omni-directional bending                                               |
| Bending Angle                   | : | Max:190°                                                                    |
| Display                         | : | 5" color IPS display                                                        |
| Auto-off Switch                 | : | The device can be set to switch off automatically after 3, 5 or 10          |