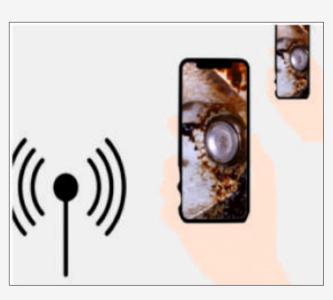

5-inch full-viewing angle HD display for true image reproduction

360° articulation, 180° bending observe any hidden place

Temperature real-time display, high temperature alarm function (optional)

Wi Fi wireless transmission for multiple observers