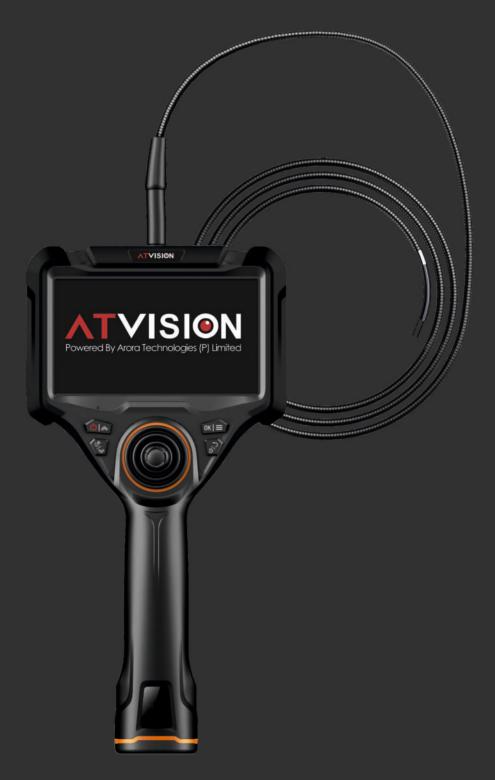

Multi-Functional

Multi-Compatible

360° Articulation

HD Image

Wireless Transmission

Long Endurance

**ATVISION** series of multifunctional videoscope offers impeccable video quality for inaccessible areas in tubes, pipes, bores, engines, castings, etc. It has a flexible probe with high-definition 360° articulating camera at tip with ceramic based light source for necessary illumination.

ATVISION ensures detection of surface discontinuities, like cracks, deposits, corrosion, wear & tear, etc. It plays vital role in detection of inner surface discontinuities and monitoring the assets integrity in HVAC, chemical, oil & gas industries. It also serves automotive, aerospace industries for inspection of hard to reach areas.

5-inch full-viewing angle HD display for true image reproduction

360° articulation, 180° bending observe any hidden place

Temperature real-time display, high temperature alarm function (optional)

Wi Fi wireless transmission for multiple observers

1080P/720P HD pixels + high brightness light source = better detection of defects in dark areas

Tap to take photo/long press to record, date watermark traceability

Regular 1 battery + optional 1 battery = long battery life 8 hours

Lightweight and portable, no pressure for long time use