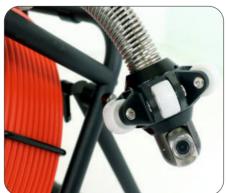

68 Grade Camera System



Wireless Keyboard Real Time Typewriting



Digital Meter Counter



Long Lasting (6 Hrs) Li-ion Batteries for Site Conditions

**ATVISION PTZ** is a **Pan Tilt Zoom** (with Manual Focus function) Camera System packed in a very compact and versatile form factor. Due to its size it is ideal for inspection of small pipes, hard to reach areas etc. With its durable construction and advanced functionality it's a must have tool for remote visual inspection professionals.

Application areas include detection of blockages, corrosion, erosion etc. in existing pipelines which ensures minimum downtime of piping systems. The System Consists of three parts viz Pan Tilt Camera, Camera Control Unit, Cable Reel and Skids.

### 1. Pan Tilt Camera









**Bright LED Lights** 







**Two Types of Skids** 

## 2. Camera Control Unit









**Different Angles of Camera Control Unit** 

# 3. Cable Reel







Cable Reel in Different Angles

## Technical Specifications:

| Pan Tilt Camera     |                                                    |  |
|---------------------|----------------------------------------------------|--|
| Camera Housing Size | 33 mm Diameter X 72 mm Length                      |  |
| Camera Material     | Stainless Steel with Sapphire Glass Lens           |  |
| Camera Resolution   | Sensor 1/3" CMOS, 2.0MP pixel                      |  |
| Waterproof Level    | Waterproof IP68                                    |  |
| Direction of View   | Forward View, 120°                                 |  |
| Focusing            | Manual Focus