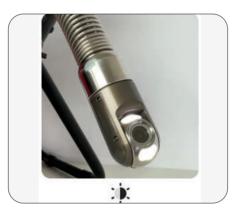

### 1. Pan Tilt Camera

**Bright LED Lights** 

**Two Types of Skids** 

## Technical Specifications:

| Pan Tilt Camera     |                                                    |  |
|---------------------|----------------------------------------------------|--|
| Camera Housing Size | 33 mm Diameter X 72 mm Length                      |  |
| Camera Material     | Stainless Steel with Sapphire Glass Lens           |  |
| Camera Resolution   | Sensor 1/3" CMOS, 2.0MP pixel                      |  |
| Waterproof Level    | Waterproof IP68                                    |  |
| Direction of View   | Forward View, 120°                                 |  |
| Focusing            | Manual Focus                                       |  |
| Rotation Range      | Rotation: Pan 360°, Tilt 180°                      |  |
| Lighting            | Adjustable Lighting through 4nos. of White LED's   |  |
| Connector           | Detachable with pins type connection to Cable Reel |  |