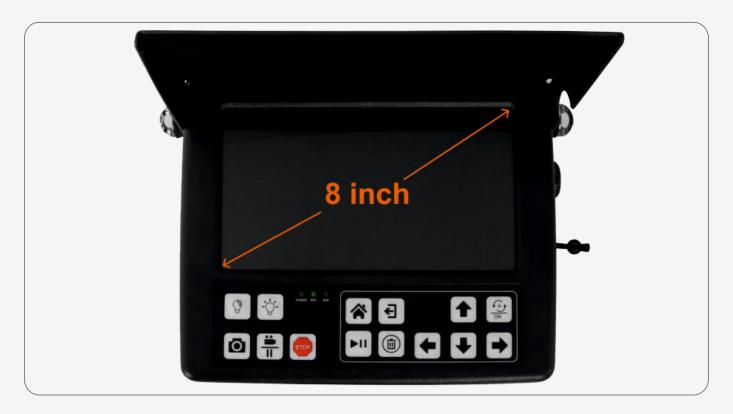

## 2. Camera Control Unit

**Different Angles of Camera Control Unit** 

| Camera Control Unit (CCU) |                                                                            |  |
|---------------------------|----------------------------------------------------------------------------|--|
| Screen Size               | 8" HD IPS LCD Screen, 1280 X 720 Resolution                                |  |
| CCU Function              | 1080P Video Format, Audio and Photography                                  |  |
| Keyboard                  | USB Wireless Keyboard with Real Time Typewriting                           |  |
| Input                     | Video Input Port (Compatible with different camera heads)                  |  |
| Meter Counter             | Digital Meter Counter Function. Display on Screen                          |  |
| Battery                   | 7000mA rechargeable Li-ion Battery Pack. Battery Level Indicator on Screen |  |