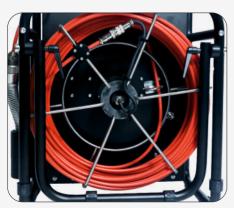

# 3. Cable Reel

Cable Reel in Different Angles

| Cable Reel     |                           |  |
|----------------|---------------------------|--|
| Material       | Fiberglass push rod cable |  |
| Cable Diameter | 7mm                       |  |
| Cable Length   | 30m                       |  |
| Reel Size      | 350mm X 90 mm             |  |