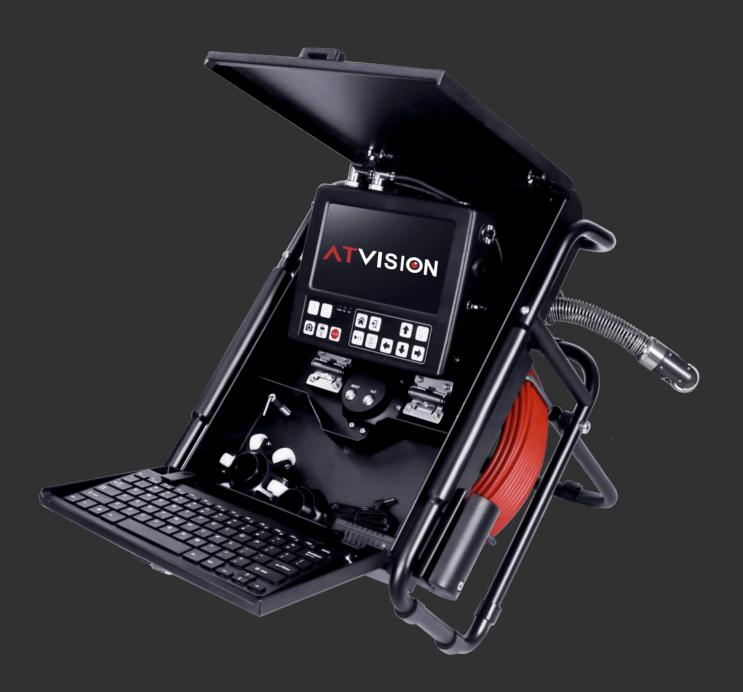

## 2. Camera Control Unit

**Different Angles of Camera Control Unit** 

| Camera Control Unit (CCU) |                                                                            |  |
|---------------------------|----------------------------------------------------------------------------|--|
| Screen Size               | 8" HD IPS LCD Screen, 1280 X 720 Resolution                                |  |
| CCU Function              | 1080P Video Format, Audio and Photography                                  |  |
| Keyboard                  | USB Wireless Keyboard with Real Time Typewriting                           |  |
| Input                     | Video Input Port (Compatible with different camera heads)                  |  |
| Meter Counter             | Digital Meter Counter Function. Display on Screen                          |  |
| Battery                   | 7000mA rechargeable Li-ion Battery Pack. Battery Level Indicator on Screen |  |