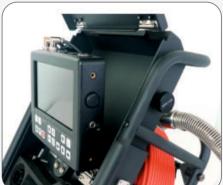

## 2. Camera Control Unit

**Different Angles of Camera Control Unit** 

| Camera Control Unit (CCU) |                                                                            |  |
|---------------------------|----------------------------------------------------------------------------|--|
| Screen Size               | 8" HD IPS LCD Screen, 1280 X 720 Resolution                                |  |
| CCU Function              | 1080P Video Format, Audio and Photography                                  |  |
| Keyboard                  | USB Wireless Keyboard with Real Time Typewriting                           |  |
| Input                     | Video Input Port (Compatible with different camera heads)                  |  |
| Meter Counter             | Digital Meter Counter Function. Display on Screen                          |  |
| Battery                   | 7000mA rechargeable Li-ion Battery Pack. Battery Level Indicator on Screen |  |