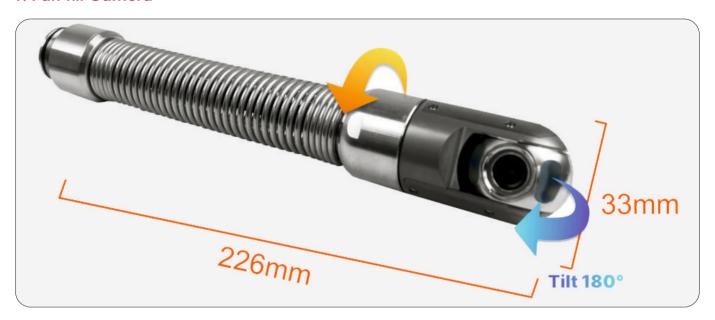

### 1. Pan Tilt Camera

**Bright LED Lights** 

**Two Types of Skids** 

## Technical Specifications:

| Pan Tilt Camera     |                                                    |  |
|---------------------|----------------------------------------------------|--|
| Camera Housing Size | 33 mm Diameter X 72 mm Length                      |  |
| Camera Material     | Stainless Steel with Sapphire Glass Lens           |  |
| Camera Resolution   | Sensor 1/3" CMOS, 2.0MP pixel                      |  |
| Waterproof Level    | Waterproof IP68                                    |  |
| Direction of View   | Forward View, 120°                                 |  |
| Focusing            | Manual Focus                                       |  |
| Rotation Range      | Rotation: Pan 360°, Tilt 180°                      |  |
| Lighting            | Adjustable Lighting through 4nos. of White LED's   |  |
| Connector           | Detachable with pins type connection to Cable Reel |  |