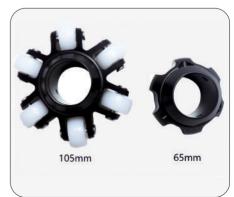

### 1. Pan Tilt Camera

**Bright LED Lights** 

**Two Types of Skids** 

#### Kit Contains:

- 33mm PTZ Camera
- 30meter Reel
- Skids for 65mm & 105mm
- Charger, Keyboard, USB Flash Drive, Remote Control
- COC & Operational Manual