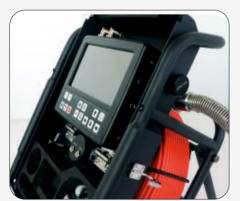

## 2. Camera Control Unit

**Different Angles of Camera Control Unit** 

| Camera Control Unit (CCU) |                                                                            |  |
|---------------------------|----------------------------------------------------------------------------|--|
| Screen Size               | 8" HD IPS LCD Screen, 1280 X 720 Resolution                                |  |
| CCU Function              | 1080P Video Format, Audio and Photography                                  |  |
| Keyboard                  | USB Wireless Keyboard with Real Time Typewriting                           |  |
| Input                     | Video Input Port (Compatible with different camera heads)                  |  |
| Meter Counter             | Digital Meter Counter Function. Display on Screen                          |  |
| Battery                   | 7000mA rechargeable Li-ion Battery Pack. Battery Level Indicator on Screen |  |