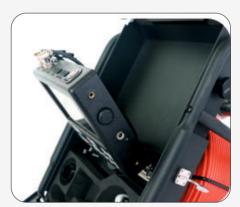

## 2. Camera Control Unit

**Different Angles of Camera Control Unit** 

| Camera Control Unit (CCU) |                                                                            |  |
|---------------------------|----------------------------------------------------------------------------|--|
| Screen Size               | 8" HD IPS LCD Screen, 1280 X 720 Resolution                                |  |
| CCU Function              | 1080P Video Format, Audio and Photography                                  |  |
| Keyboard                  | USB Wireless Keyboard with Real Time Typewriting                           |  |
| Input                     | Video Input Port (Compatible with different camera heads)                  |  |
| Meter Counter             | Digital Meter Counter Function. Display on Screen                          |  |
| Battery                   | 7000mA rechargeable Li-ion Battery Pack. Battery Level Indicator on Screen |  |