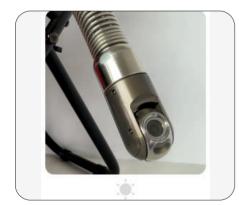

### 1. Pan Tilt Camera

**Bright LED Lights** 

**Two Types of Skids** 

## Technical Specifications:

| Pan Tilt Camera     |                                                    |  |
|---------------------|----------------------------------------------------|--|
| Camera Housing Size | 33 mm Diameter X 72 mm Length                      |  |
| Camera Material     | Stainless Steel with Sapphire Glass Lens           |  |
| Camera Resolution   | Sensor 1/3" CMOS, 2.0MP pixel                      |  |
| Waterproof Level    | Waterproof IP68                                    |  |
| Direction of View   | Forward View, 120°                                 |  |
| Focusing            | Manual Focus                                       |  |
| Rotation Range      | Rotation: Pan 360°, Tilt 180°                      |  |
| Lighting            | Adjustable Lighting through 4nos. of White LED's   |  |
| Connector           | Detachable with pins type connection to Cable Reel |  |