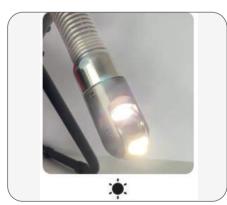

### 1. Pan Tilt Camera

**Bright LED Lights** 

**Two Types of Skids** 

## Technical Specifications:

| Pan Tilt Camera     |                                                    |  |
|---------------------|----------------------------------------------------|--|
| Camera Housing Size | 33 mm Diameter X 72 mm Length                      |  |
| Camera Material     | Stainless Steel with Sapphire Glass Lens           |  |
| Camera Resolution   | Sensor 1/3" CMOS, 2.0MP pixel                      |  |
| Waterproof Level    | Waterproof IP68                                    |  |
| Direction of View   | Forward View, 120°                                 |  |
| Focusing            | Manual Focus                                       |  |
| Rotation Range      | Rotation: Pan 360°, Tilt 180°                      |  |
| Lighting            | Adjustable Lighting through 4nos. of White LED's   |  |
| Connector           | Detachable with pins type connection to Cable Reel |  |