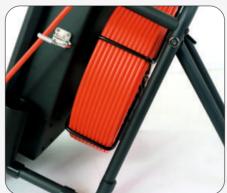

# 3. Cable Reel

Cable Reel in Different Angles

| Cable Reel     |                           |  |
|----------------|---------------------------|--|
| Material       | Fiberglass push rod cable |  |
| Cable Diameter | 7mm                       |  |
| Cable Length   | 30m                       |  |
| Reel Size      | 350mm X 90 mm             |  |