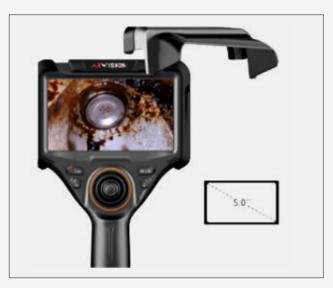

5-inch full-viewing angle HD display for true image reproduction

360° articulation, 180° bending observe any hidden place

Temperature real-time display, high temperature alarm function

Wi Fi wireless transmission for multiple observers

1080P/720P HD pixels + high brightness light source = better detection of defects in dark areas

Tap to take photo/long press to record, date watermark traceability

Regular 1 battery + optional 1 battery = long battery life 8 hours