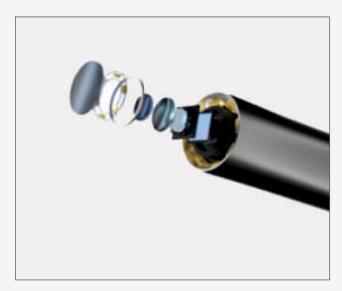

## **Technical Specifications:**

| Probe Diameter(mm)              |   | Ф3.8 or 6.0mm                                                               |
|---------------------------------|---|-----------------------------------------------------------------------------|
| Tube Length                     |   | 3.8mm (1, 2, 3, 4, 5meter), 6.0mm (1, 2, 3, 4, 5,6,7,8,9,10meter)           |
| Camera Pixels                   | : | 1 mega pixels / 2 mega pixels                                               |
| Image Resolution                | : | 720P / 1080P                                                                |
| Video Resolution                |   | 720P / 1080P                                                                |
| DOF                             |   | 10mm-100mm                                                                  |
| FOV                             | : | 90° / 120°                                                                  |
| Viewing Direction               |   | Front view / side view                                                      |
| Light Source                    |   | Front high bright ceramic light source / rear fibre optic cold light source |
| Brightness Levels               | : | 0-5 level cyclic adjustment                                                 |
| Protecting Device of Durability |   | 80mm buffer protection device between tube and handle                       |
| Articulation                    |   | 360° omni-directional bending                                               |
| Bending Angle                   | : | Max:190°                                                                    |
| Display                         | : | 5" color IPS display                                                        |
| Auto-off Switch                 | : | The device can be set to switch off automatically after 3, 5 or 10          |