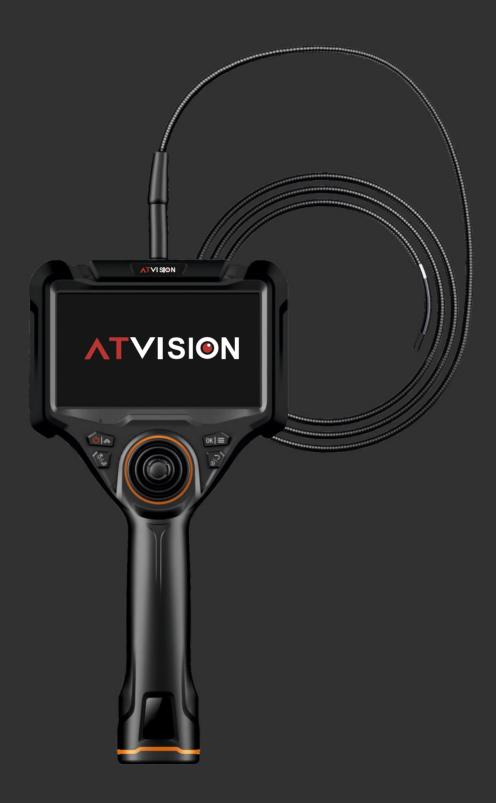

Multi-Functional

Multi-Compatible

360° Articulation

HD Image

Wireless Transmission

Long Endurance

**ATVISION** series of multifunctional videoscope offers impeccable video quality for inaccessible areas in tubes, pipes, bores, engines, castings, etc. It has a flexible probe with high-definition 360° articulating camera at tip with ceramic based light source for necessary illumination.

ATVISION ensures detection of surface discontinuities, like cracks, deposits, corrosion, wear & tear, etc. It plays vital role in detection of inner surface discontinuities and monitoring the assets integrity in HVAC, chemical, oil & gas industries. It also serves automotive, aerospace industries for inspection of hard to reach areas.

5-inch full-viewing angle HD display for true image reproduction

360° articulation, 180° bending observe any hidden place

Temperature real-time display, high temperature alarm function

Wi Fi wireless transmission for multiple observers

1080P/720P HD pixels + high brightness light source = better detection of defects in dark areas

Tap to take photo/long press to record, date watermark traceability

Regular 1 battery + optional 1 battery = long battery life 8 hours

Lightweight and portable, no pressure for long time use