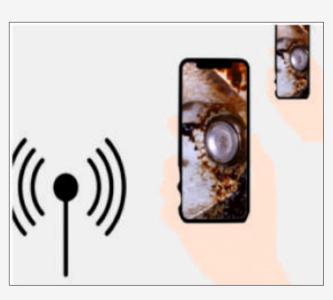

5-inch full-viewing angle HD display for true image reproduction

360° articulation, 180° bending observe any hidden place

Temperature real-time display, high temperature alarm function

Wi Fi wireless transmission for multiple observers