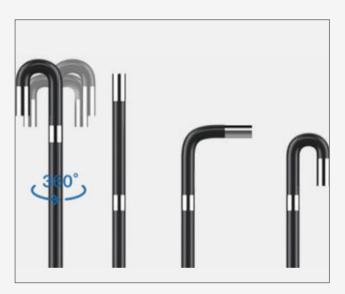

5-inch full-viewing angle HD display for true image reproduction

360° articulation, 180° bending observe any hidden place

Temperature real-time display, high temperature alarm function

Wi Fi wireless transmission for multiple observers

## **Technical Specifications:**

| Probe Diameter(mm)              |   | Ф3.8 or 6.0mm                                                               |
|---------------------------------|---|-----------------------------------------------------------------------------|
| Tube Length                     |   | 3.8mm (1, 2, 3, 4, 5meter), 6.0mm (1, 2, 3, 4, 5,6,7,8,9,10meter)           |
| Camera Pixels                   | : | 1 mega pixels / 2 mega pixels                                               |
| Image Resolution                | : | 720P / 1080P                                                                |
| Video Resolution                |   | 720P / 1080P                                                                |
| DOF                             |   | 10mm-100mm                                                                  |
| FOV                             | : | 90° / 120°                                                                  |
| Viewing Direction               |   | Front view / side view                                                      |
| Light Source                    |   | Front high bright ceramic light source / rear fibre optic cold light source |
| Brightness Levels               | : | 0-5 level cyclic adjustment                                                 |
| Protecting Device of Durability |   | 80mm buffer protection device between tube and handle                       |
| Articulation                    |   | 360° omni-directional bending                                               |
| Bending Angle                   | : | Max:190°                                                                    |
| Display                         | : | 5" color IPS display                                                        |
| Auto-off Switch                 | : | The device can be set to switch off automatically after 3, 5 or 10          |