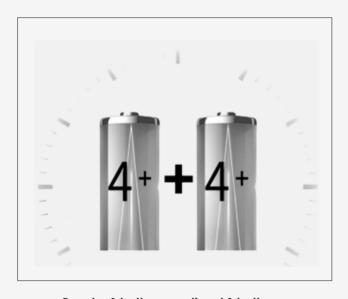

1080P/720P HD pixels + high brightness light source = better detection of defects in dark areas

Tap to take photo/long press to record, date watermark traceability

Regular 1 battery + optional 1 battery = long battery life 8 hours