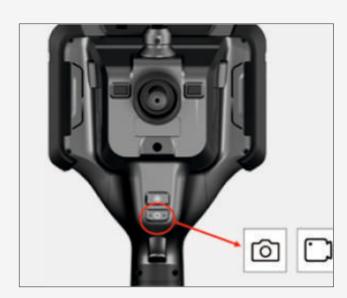

1080P/720P HD pixels + high brightness light source = better detection of defects in dark areas

Tap to take photo/long press to record, date watermark traceability

Regular 1 battery + optional 1 battery = long battery life 8 hours