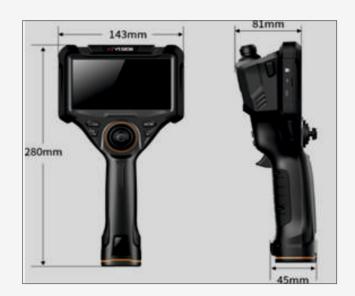

## **Technical Specifications:**

| Probe Diameter(mm)              |   | Ф3.8 or 6.0mm                                                               |
|---------------------------------|---|-----------------------------------------------------------------------------|
| Tube Length                     |   | 3.8mm (1, 2, 3, 4, 5meter), 6.0mm (1, 2, 3, 4, 5,6,7,8,9,10meter)           |
| Camera Pixels                   | : | 1 mega pixels / 2 mega pixels                                               |
| Image Resolution                | : | 720P / 1080P                                                                |
| Video Resolution                |   | 720P / 1080P                                                                |
| DOF                             |   | 10mm-100mm                                                                  |
| FOV                             | : | 90° / 120°                                                                  |
| Viewing Direction               |   | Front view / side view                                                      |
| Light Source                    |   | Front high bright ceramic light source / rear fibre optic cold light source |
| Brightness Levels               | : | 0-5 level cyclic adjustment                                                 |
| Protecting Device of Durability |   | 80mm buffer protection device between tube and handle                       |
| Articulation                    |   | 360° omni-directional bending                                               |
| Bending Angle                   | : | Max:190°                                                                    |
| Display                         | : | 5" color IPS display                                                        |
| Auto-off Switch                 | : | The device can be set to switch off automatically after 3, 5 or 10          |

## **Technical Specifications:**

| Photo/Video Function                |   | One button to take photos & videos & support the playback of photos & videos                                                               |
|-------------------------------------|---|--------------------------------------------------------------------------------------------------------------------------------------------|
| Photo/Video Format                  |   | JPG / MOV                                                                                                                                  |
| Image Rotate                        |   | 0° / 180° / mirror image                                                                                                                   |
| Zoom In/Out                         | : | 3X                                                                                                                                         |
| Freeze                              |   | Fast freeze of images with one click                                                                                                       |
| Image Setting                       |   | Brightness, contrast ratio, sharpness adjustment                                                                                           |
| Date Watermark                      |   | Turn it on to postmark the date directly into photos and videos                                                                            |
| Date Setting                        |   | Edit to adjust the device date                                                                                                             |
| Wireless Image Transmission (Wi-Fi) |   | Wireless access to device video data via a mobile terminal app                                                                             |
| Temperature Indication              |   | Temperature real-time display, high temperature alarm                                                                                      |
| Compatibility                       | : | Hand-held integrated design, pull-out compatible for replacement of insertion tube systems of different diameters / lengths / orientations |
| Data Port                           |   | HDMI, video output, Type-C                                                                                                                 |
| Weight                              | : | ≤0.75kg ( including batteries )                                                                                                            |
| Work Time                           |   | Real-time power display, continuous working time ≥ 4h                                                                                      |
| Dual power supply (optional) )      | : | Dual power supply, endurance ≥ 8 hours                                                                                                     |
| IP Level                            |   | Monitor: IP54, Probe: Ip68                                                                                                                 |
| Applicable Temperature              |   | -30°C~50°C                                                                                                                                 |
| Standard Configuration              | : | Videoscope with Carry Case, 16GB TF Card, Card Reader, Battery Charger, USB Cable, Carry Case, COC & Operational Manual.                   |