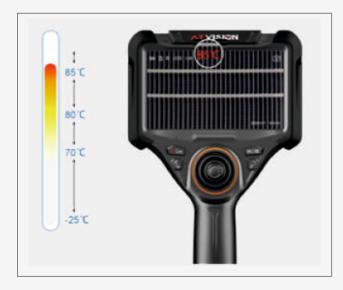

5-inch full-viewing angle HD display for true image reproduction

360° articulation, 180° bending observe any hidden place

Temperature real-time display, high temperature alarm function

Wi Fi wireless transmission for multiple observers

## **Technical Specifications:**

| Photo/Video Function                |   | One button to take photos & videos & support the playback of photos & videos                                                               |
|-------------------------------------|---|--------------------------------------------------------------------------------------------------------------------------------------------|
| Photo/Video Format                  |   | JPG / MOV                                                                                                                                  |
| Image Rotate                        |   | 0° / 180° / mirror image                                                                                                                   |
| Zoom In/Out                         | : | 3X                                                                                                                                         |
| Freeze                              |   | Fast freeze of images with one click                                                                                                       |
| Image Setting                       |   | Brightness, contrast ratio, sharpness adjustment                                                                                           |
| Date Watermark                      |   | Turn it on to postmark the date directly into photos and videos                                                                            |
| Date Setting                        |   | Edit to adjust the device date                                                                                                             |
| Wireless Image Transmission (Wi-Fi) |   | Wireless access to device video data via a mobile terminal app                                                                             |
| Temperature Indication              |   | Temperature real-time display, high temperature alarm                                                                                      |
| Compatibility                       | : | Hand-held integrated design, pull-out compatible for replacement of insertion tube systems of different diameters / lengths / orientations |
| Data Port                           |   | HDMI, video output, Type-C                                                                                                                 |
| Weight                              | : | ≤0.75kg ( including batteries )                                                                                                            |
| Work Time                           |   | Real-time power display, continuous working time ≥ 4h                                                                                      |
| Dual power supply (optional) )      | : | Dual power supply, endurance ≥ 8 hours                                                                                                     |
| IP Level                            |   | Monitor: IP54, Probe: Ip68                                                                                                                 |
| Applicable Temperature              |   | -30°C~50°C                                                                                                                                 |
| Standard Configuration              | : | Videoscope with Carry Case, 16GB TF Card, Card Reader, Battery Charger, USB Cable, Carry Case, COC & Operational Manual.                   |