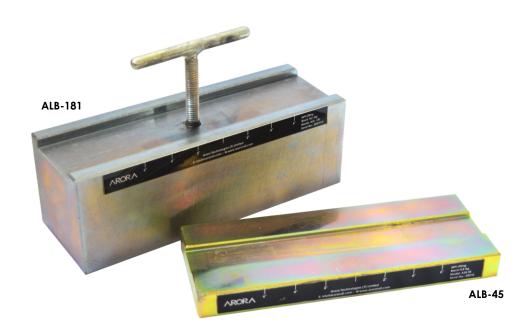

# **MPI Lifting Blocks**

The MPI Lifting Block is a certified weight meticulously crafted for various Yokes, ensuring their structural integrity for magnetic particle inspections. Each lifting block in corporates a built-in leg positioning guide, Promoting balanced weight distribution and Prioritising operator safety.

### **Salient Features:**

- · Balanced weight
- Leg positioning guide
- Serialized and certified
- Removable handle provided for 18.1Kg
- Dimensions (LxWxH): 4.5kg (10 lbs): 260 x 98 x 25 mm / 10.2 x 3.8 x 1 in

18.1kg (40 lbs) :- 280 x 65 x 95 mm / 11 x 2.5 x 3.7 in

**Lifting Blocks** 

# **MPI Lifting Blocks Type:**

- ALB-45: MPI lifting Block 4.5 kg
- ALB-181: MPI lifting Block 18.1 kg