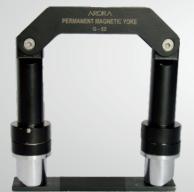

## Permanent Magnetic Yoke Fixed/Wire Type AY-M5-F/AY-M5-W

Wire Type Yoke AY-M5-W

Permanent Magnetic Yoke Fixed/Wire type are ideal for MPI, since they are completely portable & are used where access to AC power is impractical or impossible. It is easy to use, simple & highly economical.