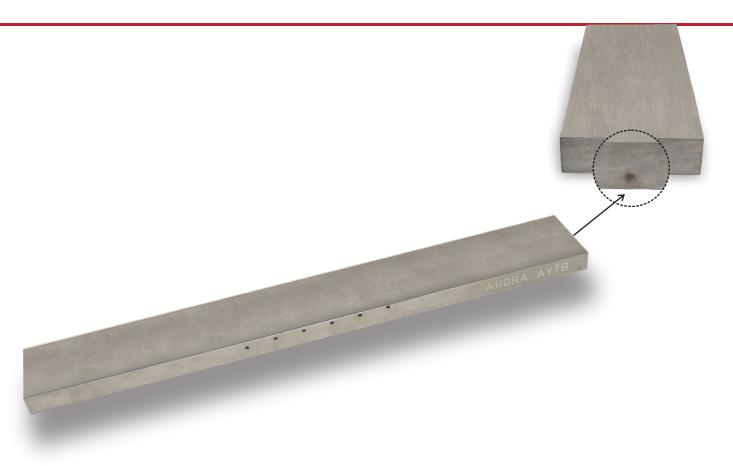

## **Description:**

- ASTM yoke test block for magnetic particle test performance verification, test bar included subsurface flaw contains coarse
  and fine subsurface defects Meets or exceeds most industrial and military standards for artificial test specimens
- The ASTM test block, also referred to as an MPT test bar in Magnetic Particle Inspection, contains 7 artificial flaws (side-drilled holes). It's convenient for onsite use and compact.
- To assess the magnetism strength of the yoke, the yoke test bar plays a crucial role. When examining the AC yoke, a minimum of three visible lines should be observed on the test bar, while for the DC yoke, a minimum of five visible lines is required.

## Salient Features:

| Subsurface flaws |                                                                                                                                                                                                                                                                                                                      |
|------------------|----------------------------------------------------------------------------------------------------------------------------------------------------------------------------------------------------------------------------------------------------------------------------------------------------------------------|
| Transverse       | <ol> <li>0.064 in (1.63mm) Dia x 0.75 in (19.05mm)deep holes</li> <li>0.051 in (1.3mm) from surface</li> <li>0.061 in (1.55mm) from surface</li> <li>0.071 in (1.8mm) from surface</li> <li>0.081 in (2.06mm) from surface</li> <li>0.091 in (2.31mm) from surface</li> <li>0.131in (3.33mm) from surface</li> </ol> |
| Lengthwise       | 0.064 in (1.63mm) Dia x 1.75 in (44.44mm) deep hole 0.093 in (2.36mm) from surface                                                                                                                                                                                                                                   |