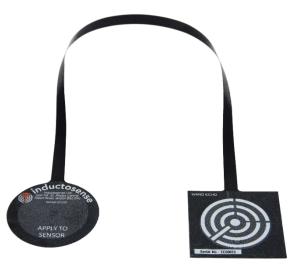

## ECHO

TMS Sensor extension coil, which allows measurements to be acquired underneath insulation without needing to remove it – this helps to minimize the considerable downtime associated with manual NDT as well as reduce the risk of Corrosion Under Insulation (CUI).

- The WAND data collector wirelessly provides power
  and collects a signal from the TMS sensor via the ECHO extension cable
- The ECHO cable can be fed through insulation allowing measurements to be taken without needing to remove it
- Thin, flexible and robust
- Customizable lengths, depending on application requirements

#### Specifications: ECHO

| Product code                  | ECHO45              |
|-------------------------------|---------------------|
|                               |                     |
| Size                          | 45cm cable standard |
| Thickness                     | Imm                 |
|                               |                     |
| Weight                        | lOg                 |
|                               |                     |
| Maximum operating temperature | 150°C               |