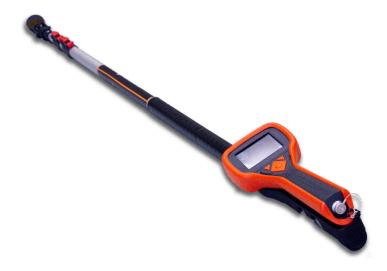

## REACH

WAND data collector extension pole, which allows wireless data acquisition for hard-to-reach measurement locations.

- Up to 4 metre extension capability, with
  multiple length settings depending on distance requirements
- Dightweight, durable design
- The WAND data collector can be easily attached/detached from the REACH handle
- Minimizes scaffold and rope requirements

### Specifications: REACH

| REACH400                                           |
|----------------------------------------------------|
| 2m non-extended length<br>4m fully extended length |
| 2kg                                                |
| Aluminium                                          |
|                                                    |