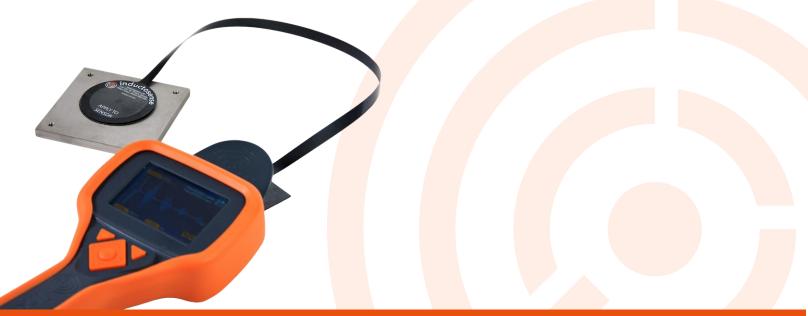

## ECHO

TMS Sensor extension coil, which allows measurements to be acquired underneath insulation without needing to remove it – this helps to minimize the considerable downtime associated with manual NDT as well as reduce the risk of Corrosion Under Insulation (CUI).

- The WAND data collector wirelessly provides power
  and collects a signal from the TMS sensor via the ECHO extension cable
- The ECHO cable can be fed through insulation allowing measurements to be taken without needing to remove it
- Thin, flexible and robust
- Customizable lengths, depending on application requirements