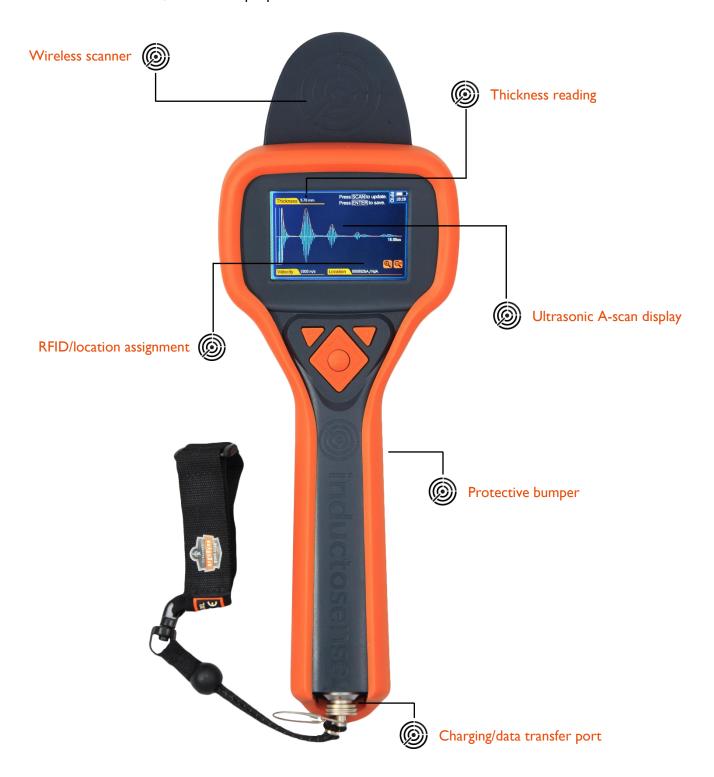

## WAND

Handheld device which wirelessly provides power and then collects a signal from the TMS Sensor when in close proximity. The WAND data collector is equipped with an ultrasonic A-scan interface, which also displays wall thickness and sensor RFID information. The WAND is designed so that anyone can take an ultrasonic thickness measurement in the field, with the simple press of a button.